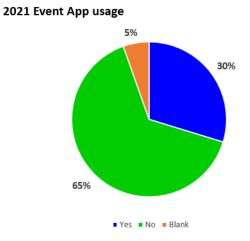

#### Publicity - B. Puckerin

- Review of the survey results from RETEC 2022 (can be found at the end of the meeting notes)
  - Attendees would like rotating conferences (no agreement on number)
  - Higher usage of the app this year, needs further promotion
  - Attendees like topics to be grouped, generally like the panel discussions
  - More networking possibilities, also an opportunity for new people
  - Sponsorship opportunity coffee in the exhibit area?
  - Audio or visual of presentations in the exhibit area?
  - More Plastivan / student participation
    - List of attendees ahead of time for name tags
  - Longer registration check in time on the first networking night