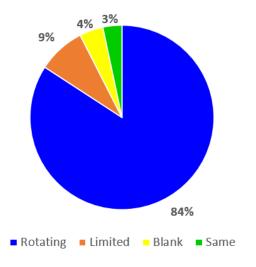

#### Publicity - B. Puckerin

- Review of the survey results from RETEC 2022 (can be found at the end of the meeting notes)
  - Attendees would like rotating conferences (no agreement on number)
  - Higher usage of the app this year, needs further promotion
  - Attendees like topics to be grouped, generally like the panel discussions
  - More networking possibilities, also an opportunity for new people
  - Sponsorship opportunity coffee in the exhibit area?
  - Audio or visual of presentations in the exhibit area?
  - More Plastivan / student participation
    - List of attendees ahead of time for name tags
  - Longer registration check in time on the first networking night