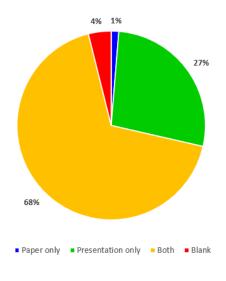

#### Publicity - B. Puckerin

- Review of the survey results from RETEC 2022 (can be found at the end of the meeting notes)
  - Attendees would like rotating conferences (no agreement on number)
  - Higher usage of the app this year, needs further promotion
  - Attendees like topics to be grouped, generally like the panel discussions
  - More networking possibilities, also an opportunity for new people
  - Sponsorship opportunity coffee in the exhibit area?
  - Audio or visual of presentations in the exhibit area?
  - More Plastivan / student participation
    - List of attendees ahead of time for name tags
  - Longer registration check in time on the first networking night