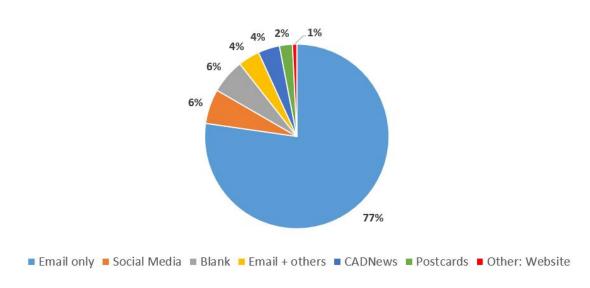

#### Publicity - B. Puckerin

- Review of the survey results from RETEC 2022 (can be found at the end of the meeting notes)
  - Attendees would like rotating conferences (no agreement on number)
  - Higher usage of the app this year, needs further promotion
  - Attendees like topics to be grouped, generally like the panel discussions
  - More networking possibilities, also an opportunity for new people
  - Sponsorship opportunity coffee in the exhibit area?
  - Audio or visual of presentations in the exhibit area?
  - More Plastivan / student participation
    - List of attendees ahead of time for name tags
  - Longer registration check in time on the first networking night