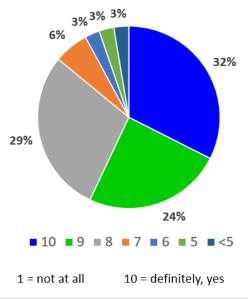

#### Publicity - B. Puckerin

- Review of the survey results from RETEC 2022 (can be found at the end of the meeting notes)
  - Attendees would like rotating conferences (no agreement on number)
  - Higher usage of the app this year, needs further promotion
  - Attendees like topics to be grouped, generally like the panel discussions
  - More networking possibilities, also an opportunity for new people
  - Sponsorship opportunity coffee in the exhibit area?
  - Audio or visual of presentations in the exhibit area?
  - More Plastivan / student participation
    - List of attendees ahead of time for name tags
  - Longer registration check in time on the first networking night