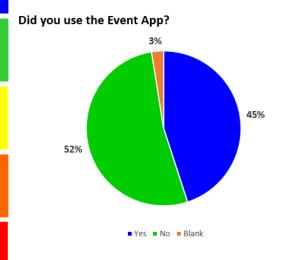

#### Publicity - B. Puckerin

- Review of the survey results from RETEC 2022 (can be found at the end of the meeting notes)
  - Attendees would like rotating conferences (no agreement on number)
  - Higher usage of the app this year, needs further promotion
  - Attendees like topics to be grouped, generally like the panel discussions
  - More networking possibilities, also an opportunity for new people
  - Sponsorship opportunity coffee in the exhibit area?
  - Audio or visual of presentations in the exhibit area?
  - More Plastivan / student participation
    - List of attendees ahead of time for name tags
  - Longer registration check in time on the first networking night