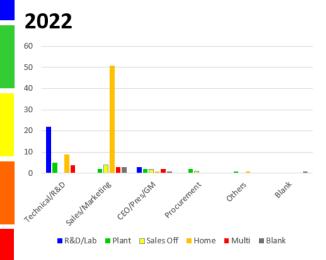

#### Publicity - B. Puckerin

- Review of the survey results from RETEC 2022 (can be found at the end of the meeting notes)
  - Attendees would like rotating conferences (no agreement on number)
  - Higher usage of the app this year, needs further promotion
  - Attendees like topics to be grouped, generally like the panel discussions
  - More networking possibilities, also an opportunity for new people
  - Sponsorship opportunity coffee in the exhibit area?
  - Audio or visual of presentations in the exhibit area?
  - More Plastivan / student participation
    - List of attendees ahead of time for name tags
  - Longer registration check in time on the first networking night