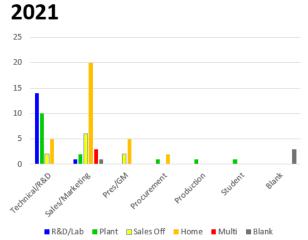

#### Publicity - B. Puckerin

- Review of the survey results from RETEC 2022 (can be found at the end of the meeting notes)
  - Attendees would like rotating conferences (no agreement on number)
  - Higher usage of the app this year, needs further promotion
  - Attendees like topics to be grouped, generally like the panel discussions
  - More networking possibilities, also an opportunity for new people
  - Sponsorship opportunity coffee in the exhibit area?
  - Audio or visual of presentations in the exhibit area?
  - More Plastivan / student participation
    - List of attendees ahead of time for name tags
  - Longer registration check in time on the first networking night