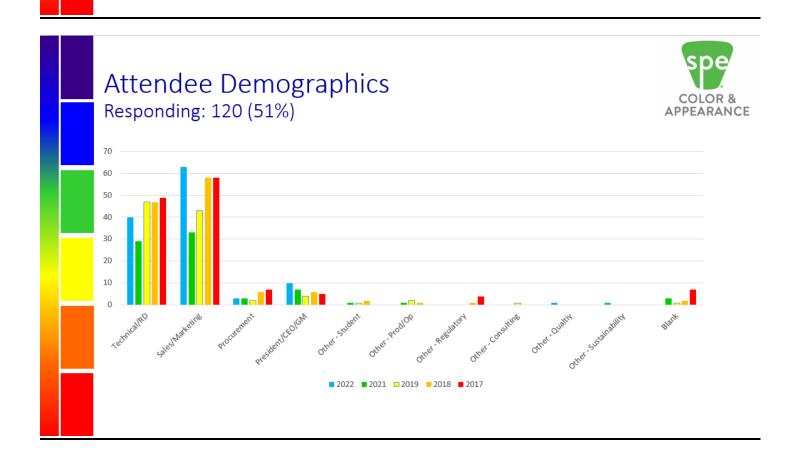

#### Publicity - B. Puckerin

- Review of the survey results from RETEC 2022 (can be found at the end of the meeting notes)
  - Attendees would like rotating conferences (no agreement on number)
  - Higher usage of the app this year, needs further promotion
  - Attendees like topics to be grouped, generally like the panel discussions
  - More networking possibilities, also an opportunity for new people
  - Sponsorship opportunity coffee in the exhibit area?
  - Audio or visual of presentations in the exhibit area?
  - More Plastivan / student participation
    - List of attendees ahead of time for name tags
  - Longer registration check in time on the first networking night