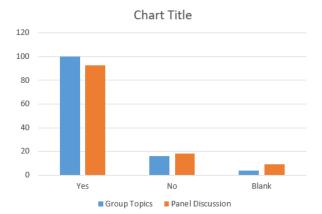

#### Publicity - B. Puckerin

- Review of the survey results from RETEC 2022 (can be found at the end of the meeting notes)
  - Attendees would like rotating conferences (no agreement on number)
  - Higher usage of the app this year, needs further promotion
  - Attendees like topics to be grouped, generally like the panel discussions
  - More networking possibilities, also an opportunity for new people
  - Sponsorship opportunity coffee in the exhibit area?
  - Audio or visual of presentations in the exhibit area?
  - More Plastivan / student participation
    - List of attendees ahead of time for name tags
  - Longer registration check in time on the first networking night