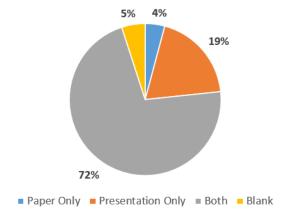

#### Publicity - B. Puckerin

- Review of the survey results from RETEC 2022 (can be found at the end of the meeting notes)
  - Attendees would like rotating conferences (no agreement on number)
  - Higher usage of the app this year, needs further promotion
  - Attendees like topics to be grouped, generally like the panel discussions
  - More networking possibilities, also an opportunity for new people
  - Sponsorship opportunity coffee in the exhibit area?
  - Audio or visual of presentations in the exhibit area?
  - More Plastivan / student participation
    - List of attendees ahead of time for name tags
  - Longer registration check in time on the first networking night