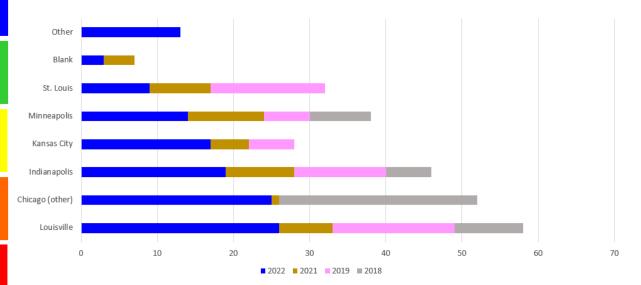

#### **RETEC Technical Programs (M. Tyler)**

- Betty sent survey results to be a part of the meeting notes
- Louisville and Indianapolis being considered as possibilities as well for 2026

#### Publicity - B. Puckerin

- Review of the survey results from RETEC 2022 (can be found at the end of the meeting notes)
  - Attendees would like rotating conferences (no agreement on number)
  - Higher usage of the app this year, needs further promotion
  - Attendees like topics to be grouped, generally like the panel discussions
  - More networking possibilities, also an opportunity for new people
  - Sponsorship opportunity coffee in the exhibit area?
  - Audio or visual of presentations in the exhibit area?
  - More Plastivan / student participation
    - List of attendees ahead of time for name tags
  - Longer registration check in time on the first networking night