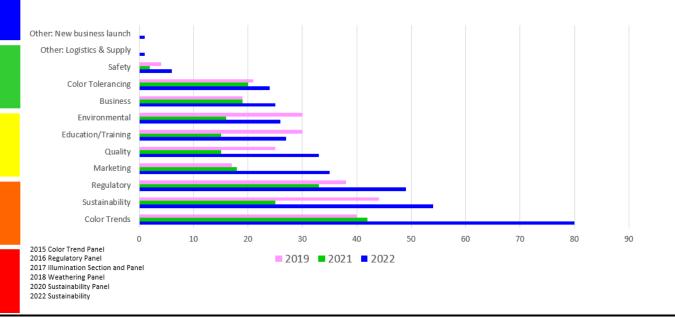

#### Publicity - B. Puckerin

- Review of the survey results from RETEC 2022 (can be found at the end of the meeting notes)
  - Attendees would like rotating conferences (no agreement on number)
  - Higher usage of the app this year, needs further promotion
  - Attendees like topics to be grouped, generally like the panel discussions
  - More networking possibilities, also an opportunity for new people
  - Sponsorship opportunity coffee in the exhibit area?
  - Audio or visual of presentations in the exhibit area?
  - More Plastivan / student participation
    - List of attendees ahead of time for name tags
  - Longer registration check in time on the first networking night